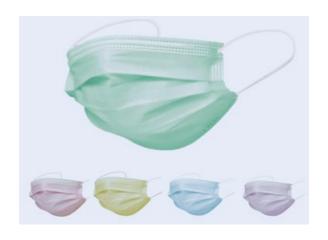

## ASTM Level 3 Surgical Mask Earloop, Multiple Color Options, 50/Box

Buy 1 Case - \$253.60 / Case of 40 Boxes (\$6.34/Bx)
Buy 5 Cases - Save 5% - \$240.92 / Case of 40 Boxes (\$6.02/Bx)
Buy 10 Cases - Save 10% - \$228.24 / Case of 40 Boxes (\$5.71/Bx)