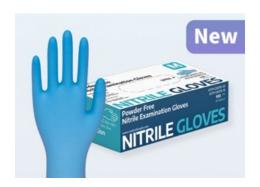

## Kingfa Nitrile Medical Exam Gloves, Chemo-Rated, 100/BX

Buy 1 Case - \$72.00 / Case of 10 Boxes (\$7.20/Bx)
Buy 5 Cases - Save 5% - \$68.40 / Case of 10 Boxes (\$6.84/Bx)
Buy 10 Cases - Save 10% - \$64.80 / Case of 10 Boxes (\$6.48/Bx)